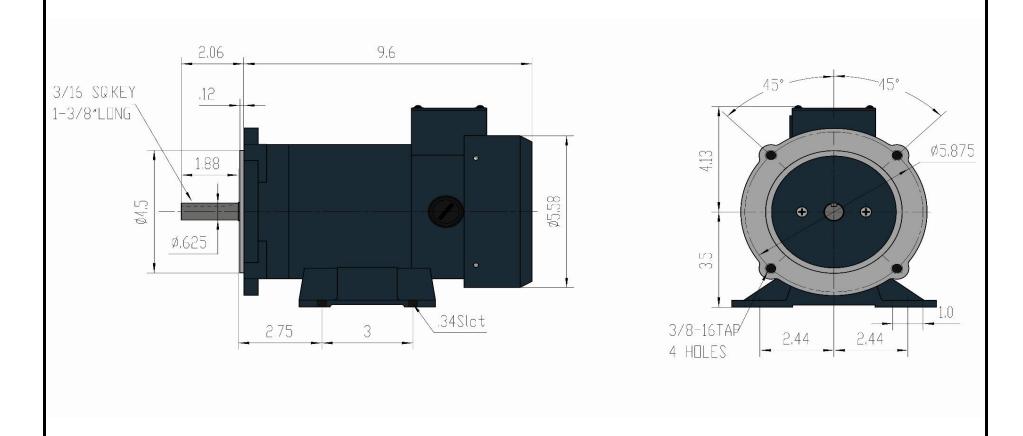

| Customer is responsable in determining that MaxMotion product will fit/perform suitably in the intended application |      |         |      |        |       |         | Version: 1NIN |         | Revised: April 2020 |       |
|---------------------------------------------------------------------------------------------------------------------|------|---------|------|--------|-------|---------|---------------|---------|---------------------|-------|
| HP                                                                                                                  | RPM  | Voltage | Amps | Const. | Frame | Insul.  | Torque        | P. Code | Wgt lbs             | Rated |
| 0,33